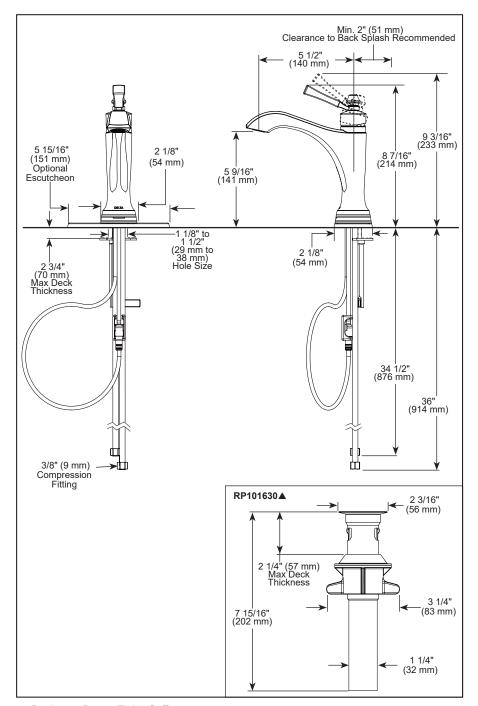

#### **STANDARD SPECIFICATIONS:**

- Max. flow rate 1.2 gpm @ 60 psi, 4.5 L/min @ 414 kPa
- One or three hole mount (escutcheon included)
- Diamond coated ceramic cartridge
- 1/4" O.D. straight, staggered PEX supply lines
- · Optional red/blue indicator provided
- LED indicator light signals on-off, water temperature and when batteries run low
- Uses 6 AA (included) or 6 C (optional) batteries
- Optional 120V AC adapter available (3 prong grounded outlet required)
- Models have drain with metal push pop-up type