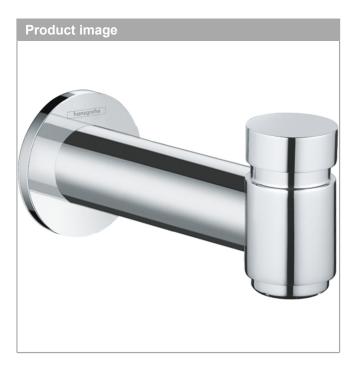

## Talis STub Spout with DiverterFinish: ChromePart no. : 72411001

\$ 234.00

#### Description

#### Features

- · Metal construction
- $\cdot$  Includes 1⁄2" female and 3⁄4" male adapter
- · For use with pressure balance valve only