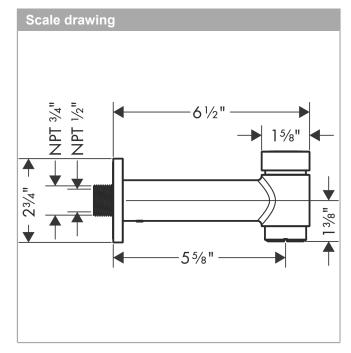

### hansgrohe

## Talis STub Spout with DiverterFinish: ChromePart no. : 72411001



\$ 234.00

#### Description

#### Features

- · Metal construction
- $\cdot$  Includes 1⁄2" female and 3⁄4" male adapter
- · For use with pressure balance valve only



#### Item details



#### Compliance / Sustainability





#### Talis S Tub Spout with Diverter Finish: Chrome Part no. : 72411001



hansgrohe

# Exploded drawing Year of production: >11/16 2 $\mathcal{C}$ Ø 3.0 mm



| Spare parts list Year of production: >11/16 |                   |          |       |    |
|---------------------------------------------|-------------------|----------|-------|----|
| Pos.                                        | Description       | Part no. | Price | PU |
| 1                                           | connecting thread | 96472001 | -     | 1  |
| 2                                           | O-ring 16x2,5     | 98134000 | -     | 1  |